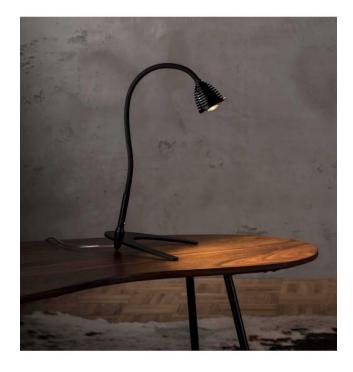

### Description

The Less'n'more Athene Table Light small A-TL1 has a flexible lamp arm made of aluminum. The flexible arm allows the lamp head at the end of the arm to be positioned flexibly and thus provides perfect lighting. Depending on the direction, the lamp has a maximum height of 65 cm. By turning the glass lens out of or into the head, the beam angle of the light can be adjusted between 25 and 100 degrees. The beam angle determines the angle at which the light emerges from an LED spotlight. The larger the beam angle, the larger the illuminated area, but it is also less bright because more area is illuminated.

The base of the Athene table lamp Small A-TL1 in C-shape is made of stainless steel. It has a length and a width of 20 cm. The lamp head has a diameter of 6.5 cm and is operated with an integrated, 6-watt LED. A push button is mounted above the base of the lamp on the lamp rod with which the lamp can be switched and dimmed. This table lamp is offered in the following finishes: aluminum and black. In each case, the lamp head has the same surface as the lamp rod. The flexible arm is available in the following versions: textile black, green, anthracite, red, blue, white, brown or aluminum. The lamp can also be operated via a USB connection in addition to the conventional power supply. Besides this Athene Table Light Small, a larger table lamp with a maximum height of 83 cm is also offered from the series. On request, the Athene table lamps are also available with other colours for the flexible arm or the base.