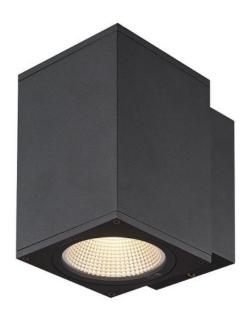

## Description

The SLV Enola Square M WL, Single is a rectangular outdoor wall lamp made of aluminium. This anthracite-coloured outdoor lamp is 10 cm wide, 15 cm deep and 16 cm high. In the rectangular wall bracket there is a switch (CCT Switch) with which the colour temperature of the lamp can be changed from 3000 Kelvin warm white to 4000 Kelvin white if required during installation. The integrated LED with an output of 10 watts is located under a glass lens that allows a strongly contoured, glare-free light emission downwards and onto the wall. With IP65 protection, the Enola Square M WL, Single by SLV is ideal as an outdoor light as it is dustproof and protected against water jets from any angle. A spacer set for mounting with surface-mounted wiring is available as an accessory.