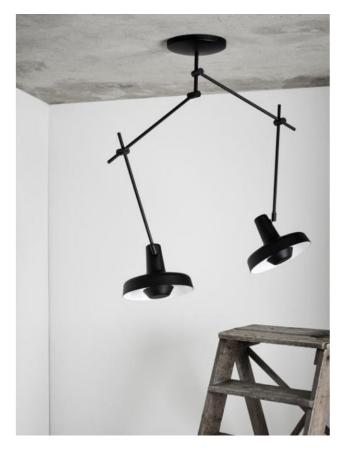

### **Description**

The Grupa Arigato Ceiling Double is a ceiling light with two rotating and swivelling joint arms that can be adjusted independently of each other. This is the smaller of two ceiling lights with two jointed arms. Each jointed arm consists of two parts, each 35 cm long. Each lamp shade can be rotated 360 degrees and swivelled 125 degrees. The lamp is mounted directly on the ceiling. Thanks to diffusers at the bottom of the lamp shades, the light is emitted downwards without glare. The Arigato Ceiling Double is available with a black or white matt powder-coated finish. On request, the lamp is also offered in other finishes. This ceiling light by Grupa can be operated with halogen lamps or LED retrofit lamps. The Arigato Ceiling Double Long with two longer jointed arms and the Ceiling with a single jointed arm are also available from the series.