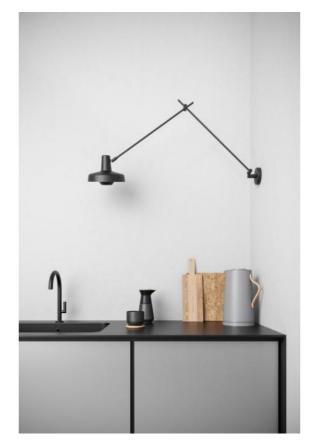

## Description

The Grupa Arigato Wall Long is a wall lamp with a rotating and swivelling joint arm. The jointed arm consists of two parts, each with a length of 55 cm. The lamp shade can be rotated by 360 degrees and swivelled by 125 degrees. A diffuser at the bottom of the shade allows glare-free light to be emitted downwards. The shade diameter is 22.8 cm. The Arigato Wall Long can be connected via an included supply cable or directly to a wall connection. An on/off switch is located on the wall bracket. The Arigato Wall Long is available in the surfaces black or white matt powder-coated. It is also offered in other finishes on request. The lamp has an E27 socket that can be operated with halogen lamps or LED retrofits. Grupa also offers the Arigato Wall Short with a shorter jointed arm from the series. In addition, wall lamps with two articulated arms or a simple lamp arm are also available.