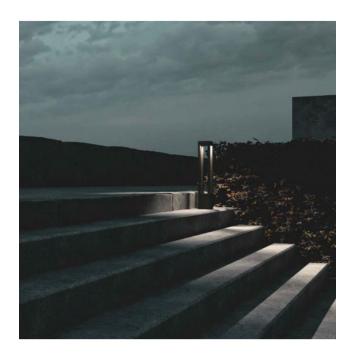

## **Description**

The Loom Design Odin bollard lamp is well suited as an outdoor lamp with IP65 protection, as it is dustproof and protected against water jets from any angle. The light is emitted directly downwards from the lamp and illuminates the ground homogeneously in a radius of 360 degrees. The Odin has a height of 90 cm and is 16 cm wide as well as long. It is made of black die-cast aluminum and aluminum profiles. In front of the light source there is clear safety glass, which is particularly shock and impact resistant as well as insensitive to temperature differences. The bollard light is operated with an integrated LED that has a colour temperature of 2,700 Kelvin extra warm white.