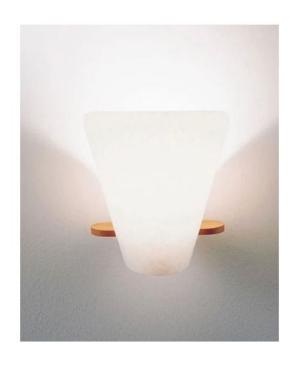

## Description

The lampshade of the Domus Iris wall lamp opens upwards and is held by a rounded wooden element made of beech. The white shade of the Domus Iris wall lamp is made of Lunopal. Lunopal is a high-quality shade material that was developed by Domus. This material is thermally highly resilient and can withstand temperatures of up to 100°C. Lunopal is white transparent and gives the impression of fine Japanese paper. The completely environmentally friendly material is UV-resistant, washable and does not yellow. The lamp is 24 cm wide, 24 cm high and has a projection of 16 cm. The Domus Iris has an E27 socket and can be operated with conventional halogen bulbs as well as with LED retrofit bulbs.