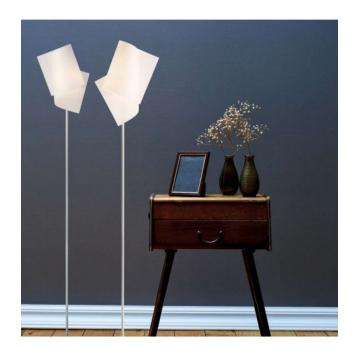

dimmerable sur place

E27

sur la conduire

50 Watt blanc

19 cm 150 cm Description

The Domus Loop is a floor lamp with a twisted, white lampshade made of Lunopal. Lunopal is a high-quality shade material that was developed by Domus. This material is thermally highly resilient and can withstand temperatures of up to 100°C. Lunopal is white transparent and gives the impression of fine Japanese paper. The environmentally friendly material is UV-resistant, washable and does not yellow. The lampshade of the lamp can be turned into different positions and shapes and thus serves as an ideal glare-free reading light. The design elements on the lampshade as well as the lamp base are available in the surfaces walnut, beech, aluminium and oak. The lamp rod of the Loop floor lamp is made of aluminium in all versions. This floor lamp has a foot switch on the supply line. The 150 cm high lamp has an E27 socket and can be operated with all standard lamps (halogen, energy-saving lamps or LED). The white lampshade of the Domus Loop has a diameter of 19 cm.