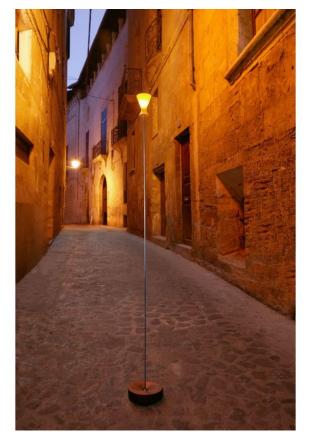

## K-meral MELA Floor Lamp

## Omschrijving

The K-meral MELA Floor Lamp combines a lampshade out of porcelain and a lamp stand with a cover out of stainless steel or antiqued mahogany. The lamp stand is 19 cm in diameter and 2.5 cm high with the stainless steel version while it is 20 cm in diameter and 6.4 cm high with the mahogany type. The K-meral MELA Floor Lamp is made of natural material and its design is characterised by its clarity and the width of its blaze. This luminaire creates a homely feeling in every surrounding. The K-meral MELA Floor Lamp radiates a direct neutral light onto the ceiling and it scatters a warm diffuse light into its surrounding. Please note that this luminaire is switchable and dimmable by touching the metal parts. The transformer of the MELA Floor Lamp is attached to the supply cable.