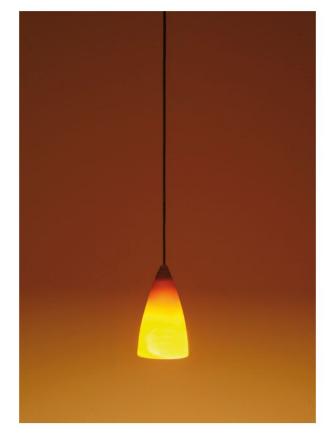

## Omschrijving

The K-meral CECIL pendant lamp is offered with one-to-four lamps. CECIL is the tulip in the K-meral portfolio. Each lampshade is made of porcelain. Clear the shape of the lampshades - soft, wide and warm the light cone. They emit a direct, neutral light on the surface to be illuminated and a warm diffuse light in the room. The circular canopy of the single-lamp light and the elongated ceiling housings of the multi-flames lamps are made of smoothed aluminum and have integrated transformers.

All CECIL pendant lights are on site dimmable. By simply pushing the coaxial cable into the ceiling housing, the lights can be individually adjusted in height. Supplied with 35 watt lamps. The CECIL lamps are offered in a simple, straight-lined design. Elsewhere, the CECIL pendant lamps are also available with "TIWI", a beautiful accessory above the lampshade, which gives the lamp a very special touch.