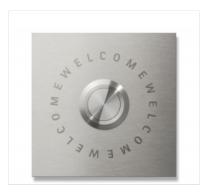

## Omschrijving

The Keilbach Jingle Welcome bell element is a square bell element, which is completely made of high-quality stainless steel and labeled with the writing "Welcome". The bell element is probably one of the highest quality bell elements on the market. Every time you press a button, you feel the quality of the precision pushbutton. It is protected against dust and splash water according to IP66.

The bell element has an edge length of 8 x 8 cm, the button measures 2.8 cm in diameter.

When installing the jingle doorbell elements, threaded pins are screwed into the doorbell element. Then drill holes are prepared in the wall. The connection cables from the wall are connected to the contacts of the bell push button. Then the entire bell element is pressed into the holes prepared with dowels.