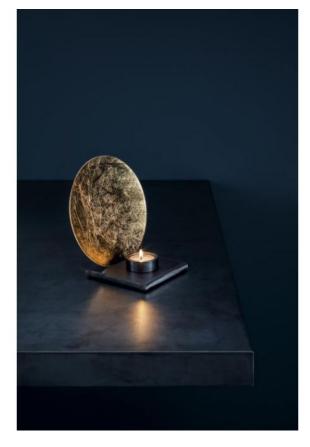

## surface\_of\_reflector

- bladgoud
- koperen
- zilveren blad

## Omschrijving

The Catellani & Smith Luna Table is not an ordinary table lamp, because as lamp a candle is used. Included is a white candle, which fits perfectly into the low candlestick. But it can of course be replaced at any time. The candlestick standing on a lamp stand with dimensions of 11 x 11 cm. Behind the holder for the candle a round disc with a diameter of 17 cm is attached, which is slightly curved inwards. A smooth, noble processed surface covers this disc, which is available in three different colours. The reflector disc is offered in silver leaf, gold leaf or copper. Depending on the colour also changes the reflected glow of the lamp.

As materials for the candle holder was used aluminum for the disc and waxed rough iron for the candlestick. The holder for the candle, which can be equipped with a tea candle, itself is made also of waxed rough iron and holds with a magnet on the lamp stand.