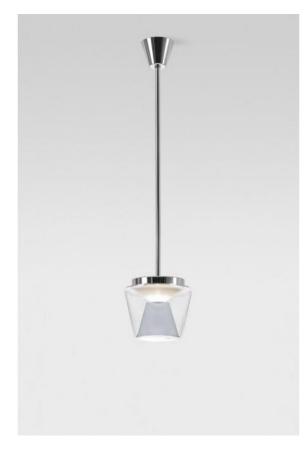

### Omschrijving

This Serien Lighting Annex LED pendant lamp has a clear, mouth-blown glass shade and a reflector made of polished aluminum. The light is mainly emitted directly downwards by this lamp. Only a small part of the light is also diffusely emitted to the side and upwards. The lamp is suspended from the ceiling with a chrome-plated steel tube that can be shortened on site if necessary.

The Annex Ceiling LED is offered in two sizes: Medium with a total height of 110 - 240 Volt 114 cm and Large with 119 cm. In each size, this lamp is operated with an integrated LED. Depending on the size, the integrated LED has a different output. This lamp is available with a colour temperature of 2,700 Kelvin extra warm white or 3,000 Kelvin warm white. As standard, the pendant lamp can dimbaar met fase- en fase-afsnijding en fase- be dimmed on site with a trailing edge and / or leading edge phase dimmer.