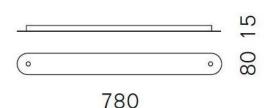

#### **Technical details**

Land van fabricageDuitslandfabrikantSerien LightingontwerperSerien Lightingmateriaalaluminium

**Dimensions** H 2 cm | B 8 cm | L 78 cm

### Omschrijving

The Serien Lighting canopy profile 2 is used to connect two pendant lamps and plug them into a single power supply. In this way, two single pendant lights can be installed together. Only a single ceiling outlet with power supply is required. The canopy profile 2 is available in the following finishes: brushed aluminum, polished aluminum, black or white painted. It is 78 cm long and 8 cm wide. Its height is 1.5 cm.