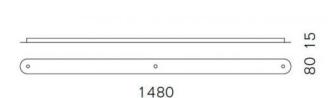

#### **Technical details**

Land van fabricageDuitslandfabrikantSerien LightingontwerperSerien Lightingmateriaalaluminium

**Dimensions** H 2 cm | B 8 cm | L 148 cm

### Omschrijving

With the Serien Lighting canopy profile 3, three pendant lamps can be connected together and mounted on a single power supply. This makes it possible to install two single pendant lamps together. Only a single power connection is required. The canopy profile 3 is available in brushed aluminum, polished aluminum, black or white painted finishes. This accessory has a length of 148 cm and a width of 8 cm. The height is 1.5 cm.