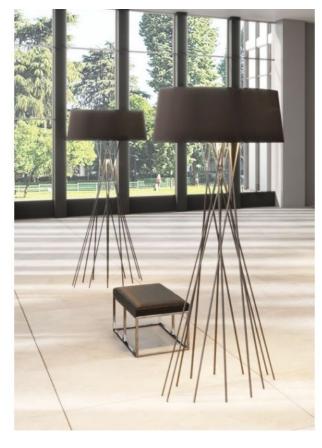

## Omschrijving

The Byok Mikado XL floor lamp has a height of 200 cm. Its lamp shade has a diameter of 88 cm at the bottom and 80 cm at the top. The shade is 34.5 cm high. Two LED light sources are integrated into the lamp shade: a central LED and a spotlight directed downwards. The light is emitted mainly downwards and upwards. The two light sources can be dimmed separately using gesture control. When dimming, the Dim-to-warm technology changes the light colour of the integrated LEDs to a warmer tone (from 2,700 Kelvin extra warm white to 2,100 Kelvin extra warm white).

The Mikado XL from Byok is available in aluminum natural glossy anodised and black matt anodised surfaces. Its lamp shade is offered in the colours ivory and dark brown. On request, the floor lamp is also available with other shade colours. Besides this lamp, the Mikado L is also on offer with a height of 175 cm.