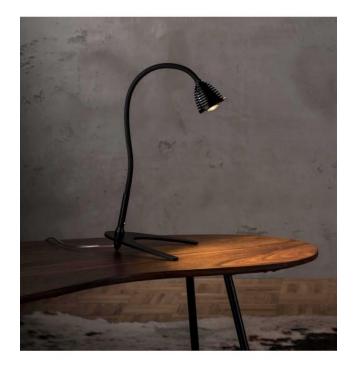

### **Omschrijving**

The Less'n'more Athene Table Light small A-TL1 has a flexible lamp arm made of aluminum. The flexible arm allows the lamp head at the end of the arm to be positioned flexibly and thus provides perfect lighting. Depending on the direction, the lamp has a maximum height of 65 cm. By turning the glass lens out of or into the head, the beam angle of the light can be adjusted between 25 and 100 degrees. The beam angle determines the angle at which the light emerges from an LED spotlight. The larger the beam angle, the larger the illuminated area, but it is also less bright because more area is illuminated.

The base of the Athene table lamp Small A-TL1 in C-shape is made of stainless steel. It has a length and a width of 20 cm. The lamp head has a diameter of 6.5 cm and is operated with an integrated, 6-watt LED. A push button is mounted above the base of the lamp on the lamp rod with which the lamp can be switched and dimmed. This table lamp is offered in the following finishes: aluminum and black. In each case, the lamp head has the same surface as the lamp rod. The flexible arm is available in the following versions: textile black, green, anthracite, red, blue, white, brown or aluminum. The lamp can also be operated via a USB connection in addition to the conventional power supply. Besides this Athene Table Light Small, a larger table lamp with a maximum height of 83 cm is also offered from the series. On request, the Athene table lamps are also available with other colours for the flexible arm or the base.