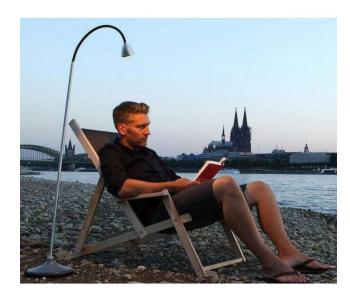

## Omschrijving

The Less'n'more Athene Concrete Battery Light Grey A-ABSL is a cordless floor lamp with a rechargeable battery. The lamp can be recharged via the supplied USB cable. The battery lasts for at least eight and a half hours. This Athene floor lamp is offered with a grey concrete base. From the series, a lamp with a white concrete lamp base is also available, the Athene Concrete Battery Light White A-ABSL. The floor lamp can be tilted by 20 degrees via a ball joint on the lamp base.

The Athene Concrete Battery Lamp Grey A-ABSL has a flexible lamp arm that can be turned and bent as desired. At maximum extension of the lamp arm, the floor lamp is 152 cm high. The flexible arm is available in the following colours: aluminum, textile black, white, anthracite, blue, green, red and brown. The beam angle of the light can be adjusted between 25 and 100 degrees by turning the glass lens out of or into the lamp head. With a larger beam angle, the light is distributed over a larger area.

Lamp head and rod are made of aluminum and are offered in the following surfaces: aluminum and black. The base of the Athene concrete floor lamp has a diameter of 23 cm. Due to the natural composition of the material for the base, the surfaces may vary, i.e. be darker or lighter. The Athene Beton Battery Lamp can be switched and dimmed via a button on the lamp rod. The lamp is also offered with a conventional plug cable: Athene Concrete Floor Light A-BSL.