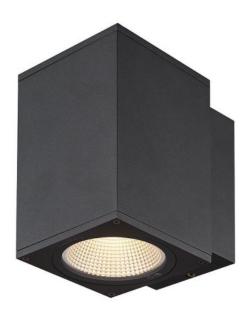

## Omschrijving

The SLV Enola Square M WL, Single is a rectangular outdoor wall lamp made of aluminium. This anthracite-coloured outdoor lamp is 10 cm wide, 15 cm deep and 16 cm high. In the rectangular wall bracket there is a switch (CCT Switch) with which the colour temperature of the lamp can be changed from 3000 Kelvin warm white to 4000 Kelvin white if required during installation. The integrated LED with an output of 10 watts is located under a glass lens that allows a strongly contoured, glare-free light emission downwards and onto the wall. With IP65 protection, the Enola Square M WL, Single by SLV is ideal as an outdoor light as it is dustproof and protected against water jets from any angle. A spacer set for mounting with surface-mounted wiring is available as an accessory.