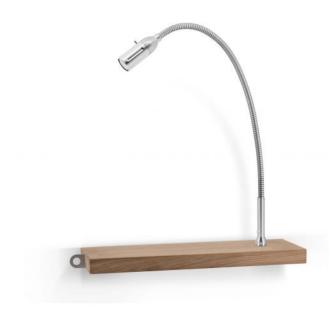

### Omschrijving

The Less'n'more Aichinger Zeus Book Shelf Al-Z is a straight book shelf with an integrated Zeus lamp. The oak shelf has a width of 45 cm and a height of 5 cm. It is 15 cm deep. An extendable bookmark made of satin-finished stainless steel is included. The flexible lamp arm of the Zeus lamp can be bent and stretched as desired. At maximum extension of the arm, the bookcase and lamp together are 59 cm high. The lamp arm is available in the following colours: aluminum, textile black, white, anthracite, blue, green, red and brown. The lamp arm is offered in other colours on request.

Lamp head and rod made of aluminum are available in the surfaces aluminum and black. A push button dimmer is integrated in the lamp rod with which the light can be switched and dimmed. The beam angle of the light can be adjusted continuously between 15 and 75 degrees by turning the glass lens out of or into the lamp head. With a larger beam angle, the light is distributed over a larger area.