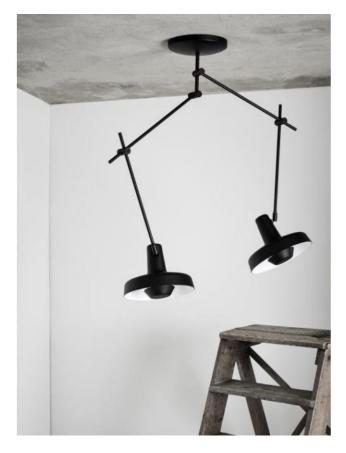

### **Omschrijving**

The Grupa Arigato Ceiling Double is a ceiling light with two rotating and swivelling joint arms that can be adjusted independently of each other. This is the smaller of two ceiling lights with two jointed arms. Each jointed arm consists of two parts, each 35 cm long. Each lamp shade can be rotated 360 degrees and swivelled 125 degrees. The lamp is mounted directly on the ceiling. Thanks to diffusers at the bottom of the lamp shades, the light is emitted downwards without glare. The Arigato Ceiling Double is available with a black or white matt powder-coated finish. On request, the lamp is also offered in other finishes. This ceiling light by Grupa can be operated with halogen lamps or LED retrofit lamps. The Arigato Ceiling Double Long with two longer jointed arms and the Ceiling with a single jointed arm are also available from the series.