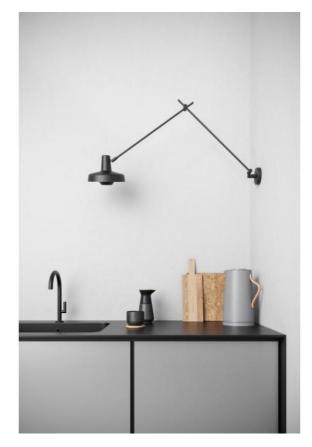

## **Technical details**

| Land van fabricage     | 🌁 Kroatië         |
|------------------------|-------------------|
| fabrikant              | Grupa             |
| bescherming            | IP20              |
| Omvang van de levering | Leuchtmittel/Bulb |
| voltage geschiktheid   | 110 - 240 Volt    |
| materiaal              | aluminium, staal  |
| kabellengte            | 250 cm            |
| base/versie            | E27               |
| schakelbaarheid        | op de wandhouder  |
| Vermogen (max. Watt)   | 70 Watt           |
| Schaduw diameter       | 23 cm             |
| schermhoogte           | 17 cm             |
| armlengte              | 55 + 55 cm        |
| Wall mount Afmetingen  | 8 cm              |
|                        |                   |

## Omschrijving

The Grupa Arigato Wall Long is a wall lamp with a rotating and swivelling joint arm. The jointed arm consists of two parts, each with a length of 55 cm. The lamp shade can be rotated by 360 degrees and swivelled by 125 degrees. A diffuser at the bottom of the shade allows glare-free light to be emitted downwards. The shade diameter is 22.8 cm. The Arigato Wall Long can be connected via an included supply cable or directly to a wall connection. An on/off switch is located on the wall bracket. The Arigato Wall Long is available in the surfaces black or white matt powder-coated. It is also offered in other finishes on request. The lamp has an E27 socket that can be operated with halogen lamps or LED retrofits. Grupa also offers the Arigato Wall Short with a shorter jointed arm from the series. In addition, wall lamps with two articulated arms or a simple lamp arm are also available.