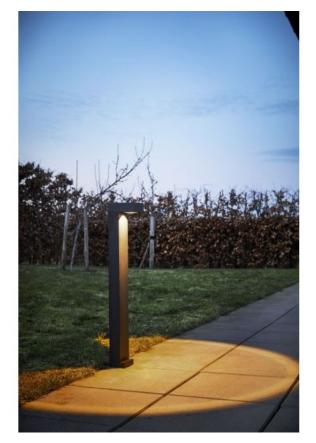

## Omschrijving

The Loom Design Arn is a bollard light made of black aluminum. With IP65 protection, it is well suited as an outdoor lamp, as it is dustproof and protected against water jets from any angle. In the lamp head, a lens made of crystal glass is integrated, through which the light is emitted delineated and directly downwards with a beam angle of 100 degrees. As illuminant, an LED is integrated, which has a colour temperature of 2,700 Kelvin extra warm white. The Arn bollard light is 70 cm high and has a width of 9 cm. It has a length of 12.8 cm. The lamp can be mounted in a foundation or on solid ground.