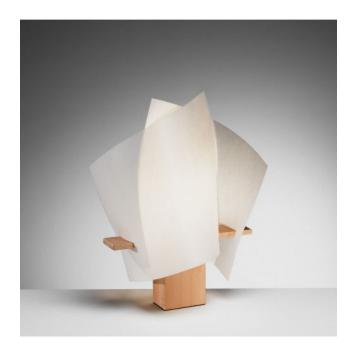

### Omschrijving

The Domus Plan B is a table lamp with a wooden base that is optionally available in the surface beech or beech maroon oil. The lamp base of this table lamp is surrounded by a white lampshade made of Lunopal. Lunopal is a high-quality shade material that was developed by Domus. This material is thermally highly resilient and can withstand temperatures of up to 100°C. Lunopal is white transparent and gives the impression of fine Japanese paper. The completely environmentally friendly material is UV-resistant, washable and does not yellow. Sometimes less is more. Two shade halves fixed with a wooden latch, and the PLAN B table lamp is ready. Its timeless and unobtrusive design makes it suitable for almost any living situation. This lamp is 26.5 cm wide and 37.5 cm high. There is an on/off switch on the supply line of the lamp. The table lamp has an E27 socket and can be operated with conventional halogen bulbs as well as with LED retrofit bulbs.