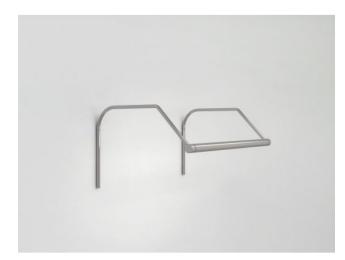

### Omschrijving

The Betec Clarus is offered here with a length of 16 cm and a projection of 22 cm (bracket type 22). Its lamp head can be rotated around its own axis and thus ensures glare-free lighting. This lamp is ideal for illuminating pictures, menus and music desks. The high constant light output with low power consumption and extremely long service life are ideal prerequisites for modern picture lighting.

The Betec Clarus 16 cm is available in the following surfaces: glossy brass, matt brass, chrome, glossy nickel, matt nickel, burnished, matt black, glossy gold and matt gold. A mounting set is included, which makes it easy to attach the light directly to a picture or to the wall. As standard, the picture light is offered with a colour temperature of 2,700 Kelvin extra warm white. On request, it is also available with 2,400 Kelvin extra warm white, 3,000 Kelvin warm white or 3,100 Kelvin white. The integrated, dimmable LED is characterised by very good colour rendering with a high colour rendering index of Ra >90. A touch dimmer is offered as an accessory, with which the lamp can be switched and dimmed by touch. Betec offers the Clarus lamp in ten other lengths and with a projection of 11 cm or 17 cm.