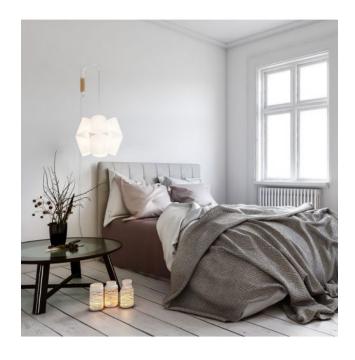

## Omschrijving

A beautiful alternative to a wall lamp is the Julii pendant lamp with a white wall arm. The shapely, 24 cm long wall arm made of metal is attached to the wall with a narrow solid oak cuboid. A 4-metre-long textile-covered cable in silvergrey functions as a supply line to the lampshade, with which the pendant height of the lampshade can be adjusted. A hand dimmer on the supply cable of the lamp regulates the brightness. The hand dimmer is located 200 cm behind the light point of the lamp. The cleverly intertwined shade elements made of Lunopal are reminiscent of airy, towering mountains of clouds. Lunopal is a high-quality shade material developed by Domus. This material is highly thermally resistant and can withstand temperatures of up to 100°C. Lunopal is white transparent and gives the impression of fine Japanese paper. The environmentally friendly material is UV-resistant, washable and does not yellow. The white lampshade of the Domus Julii wall lamp is 30 cm high and has a diameter of 36 cm. This lamp has four G9 sockets and is operated with bulbs with a maximum power of 33 watts. Due to the freely selectable mounting and suspension height of the lamp, the position of the lampshade can vary. Thanks to the plug-in cable, the lamp can be placed freely, be it above a side table, a sideboard or next to a bed. This opens up completely new design possibilities.