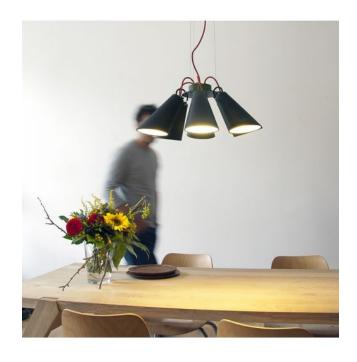

## **Omschrijving**

Thanks to the simple suspension with the help of a ring, the six lamp heads of the Domus Pit 6 can be adjusted independently of each other, infinitely variable in their inclination and can be rotated to the left and right. If all lamp heads are in horizontal position, the lamp has a height of approx. 15 cm, if the lamp heads are in vertical position, the height is approx. 30 cm. The diameter of the lamp changes accordingly from a minimum of 45 cm to a maximum of 70 cm. The tapered lamp heads of the Domus Pit 6 as well as the holder to which they are attached are made of metal, optionally in black or white. The textile cable, which serves as a supply line, is available in the cable colours silver-grey and red. The height-adjustable pendant lamp is suspended from three thin steel cables. The pendant lamp Domus Pit 6 has six E27 sockets and can be operated with conventional halogen bulbs as well as with LED retrofit bulbs.