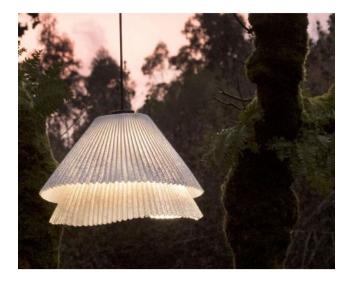

#### Omschrijving

The Arturo Alvarez Tempo Vivace TEVI04 has a protection rating of IP64 and is therefore suitable as an outdoor lamp. With this protection class, it is dustproof and protected against splashing water on all sides. The lamp shade of this pendant lamp is made of a lacquered stainless steel metal mesh and is available in the surfaces white and grey. On request, the lamp is also offered in taupe and beige. This stainless steel metal mesh is a translucent and flexible mesh made of metal, which is shaped into the desired form and structure during production. The lamp shade is 27 cm high, 43 cm long and 39 cm wide. The black, waterproof neoprene cable of this pendant lamp can be shortened if necessary. The lamp can be operated with an E27 LED retrofit.

The Tempo is a pendant light collection made of lacquered stainless steel mesh. This material, worked in fine folds, forms two overlapping layers that create two different lamp bodies full of dynamism. Andante and Vivace are two forms full of liveliness that emerge from one. They are the representation of two moments created by the same movement at different speeds.