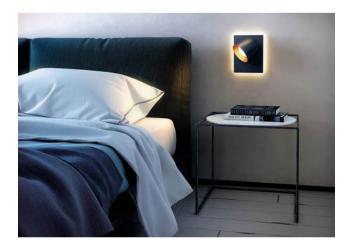

#### Omschrijving

The B.Lux Speers W 2L is a wall lamp with two separately switchable light sources. Its swivelling lamp head provides direct, adjustable lighting and can be switched on and off via a touch switch on the wall bracket. The light emitted directly from the lamp head creates a cone of light on the wall. In addition, this lamp emits light from a second light source onto the wall, from where it is partially reflected into the room. This light source for indirect room illumination is dimmable via a touch dimmer on the wall bracket and can be switched separately from the lamp head. In addition to this wall lamp, the Speers W 1L is also available from the lamp series, which only emits direct, pointable light with its swivelling lamp head.

The Speers W 2L wall lamp has a lamp head with a diameter of 11 cm and a length of 11.5 cm. The projection of the lamp is a maximum of 18 cm. The wall mounting is 13 cm wide and 24.2 cm high. Two LEDs are integrated as illuminants. The LED of the lamp head has a colour temperature of 2,700 Kelvin extra warm white, that of the indirect room illumination 3,000 Kelvin warm white. The emitted light is bundled by glass lenses that increase the lighting efficiency. The Speers W 2L wall lamp is offered in the surfaces white and black. Both surfaces are matt textured. The lamp head of the white lamp has a satin brass interior, the head of the black lamp has a satin copper interior.