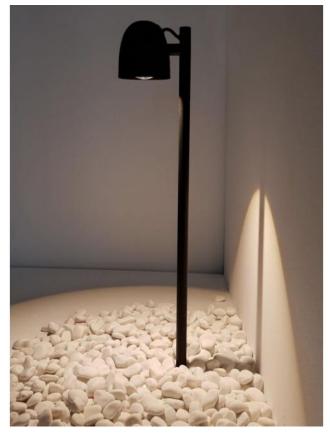

### Omschrijving

The B.Lux Speers Outdoor Bollard is a bollard lamp and is suitable for mounting on an on-site foundation or paved surface. With protection class IP54, this outdoor lamp is protected against dust and splashing water from all sides. The bollard light is 85 cm high and has a projection of 16 cm. Its lamp head has a diameter of 11.5 cm.

The light is emitted by the Speers Outdoor Bollard directly downwards and is focused by a glass lens. This makes the lamp well suited for path lighting. The integrated light source is an LED with a colour temperature of 2,700 Kelvin extra warm white. The Speers Outdoor Bollard is offered in the surfaces white and black. Both surfaces are matt textured.