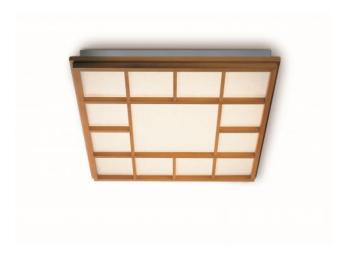

## Omschrijving

The Domus Kioto 13 can also be used as a wall lamp. It is suitable as a surfacemounted lamp as well as a recessed lamp. The lamp is 68 cm long and wide. It has a height of 8 cm. Its lamp shade made of Lunopal has a wooden frame made of beech. Lunopal is a high-quality, environmentally friendly material that Domus has developed for its lamp shades. A powerful, dimmable LED with a colour temperature of 3,000 Kelvin warm white is included. A covering frame made of beech is offered as an accessory, with which the metal holder of the lamp can be concealed.