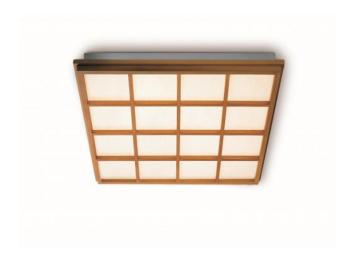

## **Technical details**

Land van fabricage Duitsland

fabrikant Domus 1989 jaar bescherming IP20 Omvang van de levering LED

voltage geschiktheid 230 - 240 Volt

materiaal hout, Lunopal, metaal

dimbaar op locatie met faseafsnijding dimmen

dimmer 44 W Wattage LED inclusief >80 Kleurweergave-index Lichtstroom in Im 6.800

Kleurtemperatuur in

3.000 warm wit Kelvin

**Dimensions** H 8 cm | B 68 cm | L 68 cm

## **Omschrijving**

The Domus Kioto 16 can also be mounted as a wall lamp. It is suitable as a surface-mounted or recessed lamp. The Kioto 16 has a length and width of 68 cm. It is 8 cm high. The material Lunopal of the lamp shade was especially developed by Domus for its lamp shades. It is particularly environmentally friendly, does not fade and is reminiscent of fine Japanese paper. Around the lamp shade is a wooden frame made of beech. The ceiling and wall lamp is operated with a powerful, dimmable LED. A covering frame made of beech is available as an accessory, which can be used to conceal the metal holder of the lamp.