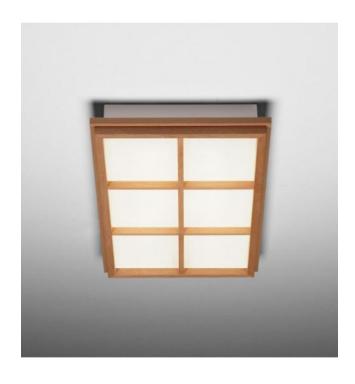

## **Technical details**

Land van fabricage 

Duitsland

fabrikantDomusjaar1989beschermingIP20Omvang van de leveringLED

voltage geschiktheidmateriaalhout, Lunopal, metaal

dimbaar op locatie met faseafsnijding

dimmen dimmer Wattage 28 W

LED inclusief
Kleurweergave-index >80
Lichtstroom in Im 4.200

Kleurtemperatuur in 3.000 warm wit

**Dimensions** H 8 cm | B 36 cm | L 68 cm

## Omschrijving

The Domus Kioto 6 is 68 cm long and 36 cm wide. Its height is 8 cm. Its lamp shade is made of Lunopal, a high-quality material that Domus has developed for its lamp shades. It is reminiscent of fine Japanese paper, is particularly environmentally friendly and does not fade. The white transparent lamp shade is surrounded by a wooden frame made of beech. The Kioto 6 can also be used as a wall lamp and can be mounted as a surface-mounted or recessed lamp. It is operated by a powerful, dimmable LED and has a colour temperature of 3,000 Kelvin warm white. A beech covering frame is available as an optional accessory, which can be used to cover the metal bracket of the