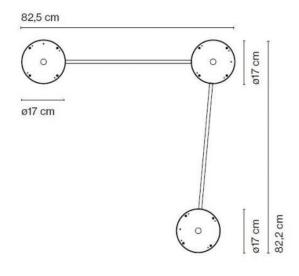

#### Opis

The Marset accessories C3 Djembe 65 are used to assemble three Djembe C 65 ceiling lights together and to connect them to one power supply. This accessory is made of painted iron. With this accessory, also three C 65 light versions with different shade heights can be connected together. In addition to this accessory, versions are also available for connecting two Djembe C 65 ceiling lamps together. Versions are also available for connecting two or three C 42 lamps to one power supply.