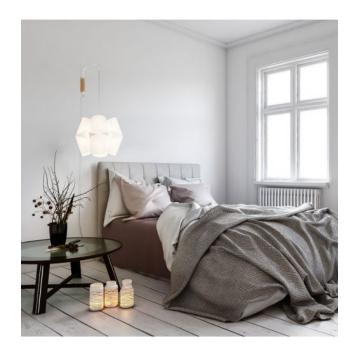

## Opis

A beautiful alternative to a wall lamp is the Julii pendant lamp with a white wall arm. The shapely, 24 cm long wall arm made of metal is attached to the wall with a narrow solid oak cuboid. A 4-metre-long textile-covered cable in silvergrey functions as a supply line to the lampshade, with which the pendant height of the lampshade can be adjusted. A hand dimmer on the supply cable of the lamp regulates the brightness. The hand dimmer is located 200 cm behind the light point of the lamp. The cleverly intertwined shade elements made of Lunopal are reminiscent of airy, towering mountains of clouds. Lunopal is a high-quality shade material developed by Domus. This material is highly thermally resistant and can withstand temperatures of up to 100°C. Lunopal is white transparent and gives the impression of fine Japanese paper. The environmentally friendly material is UV-resistant, washable and does not yellow. The white lampshade of the Domus Julii wall lamp is 30 cm high and has a diameter of 36 cm. This lamp has four G9 sockets and is operated with bulbs with a maximum power of 33 watts. Due to the freely selectable mounting and suspension height of the lamp, the position of the lampshade can vary. Thanks to the plug-in cable, the lamp can be placed freely, be it above a side table, a sideboard or next to a bed. This opens up completely new design possibilities.